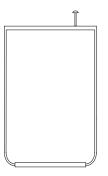

## Tati Coat Rack Small

H: 155 cm (excl. hat-knob) D: 41,6 cm W: 100 cm

Coat rack with metal frame with brass details and stone base.