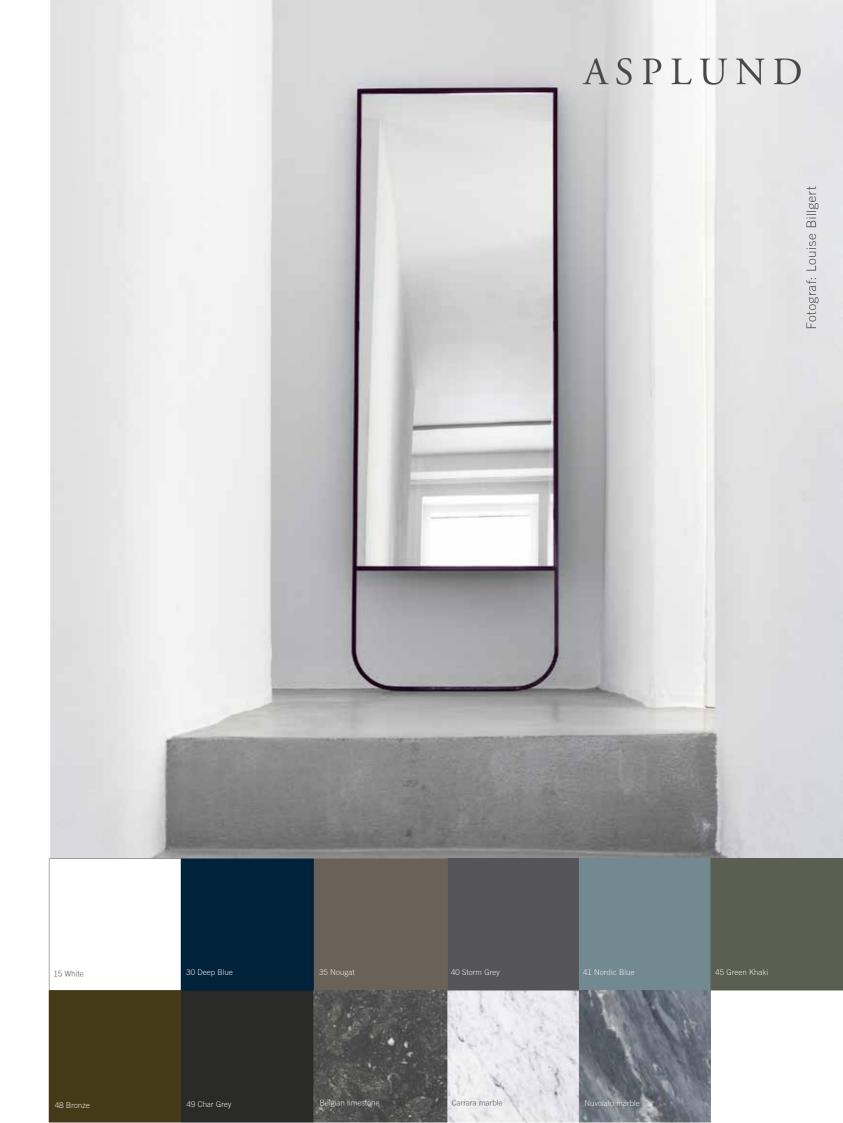

# Tati Mirror L

H: 180 cm

W: 60 cm

Wall hung or floor standing mirror.

Frame: Lacquered metal.

15 White

30 Deep Blue

35 Nougat

40 Storm Grey

44 Nordic Blue 45 Green Khaki

48 Bronze 49 Char Grey

Carrara marble Belgian limestone Nuvolato marble

By Broberg & Ridderstråle 2011

D: 5 cm (distance from wall)

Colours: White, Deep Blue, Nougat, Strom Grey, Nordic Blue, Green Khaki, Bronze and Char Grey.