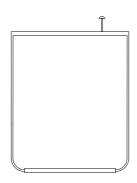

# Tati Coat Rack Large

H: 155 cm (excl. hat-knob) D: 41,6 cm

W: 130 cm

Coat rack with metal frame with brass details and stone base.