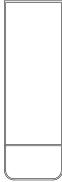

# Tati Mirror L

H: 180 cm

W: 60 cm

Wall hung or floor standing mirror.

Frame: Lacquered metal.

15 White

30 Deep Blue

35 Nougat

40 Storm Grey

44 Nordic Blue 45 Green Khaki

48 Bronze 49 Char Grey

Carrara marble Belgian limestone Nuvolato marble

By Broberg & Ridderstråle 2011

D: 5 cm (distance from wall)

Colours: White, Deep Blue, Nougat, Strom Grey, Nordic Blue, Green Khaki, Bronze and Char Grey.