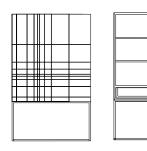

# KILT LIGHT By Claesson Koivisto Rune 2011

Storage series in lacquered MDF with a lacquered metal stand. Inside of drawer in birch.

### Kilt Light

H: 145 cm (stand 45 cm) D: 45 cm W: 90 cm

Cabinet in lacquered MDF with lacquered metal stand in the same colour. Two drawers and two doors.

Addition for oak inside drawers