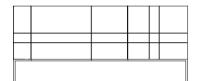

## Kilt Light 180

H: 87 cm (stand 32 cm) D: 45 cm W: 180 cm

Cabinet in lacquered MDF with lacquered metal stand in the same colour. One shelf included behind each door. Door measurement from left: 18/62/37/62 cm

Cabinet with four doors (D) Cabinet with three doors and two drawers to the right (DB)

Addition for oak inside drawers

Colours: 15 White 30 Deep Blue 40 Storm Grey 44 Nordic Blue 45 Green Khaki 47 Taupe