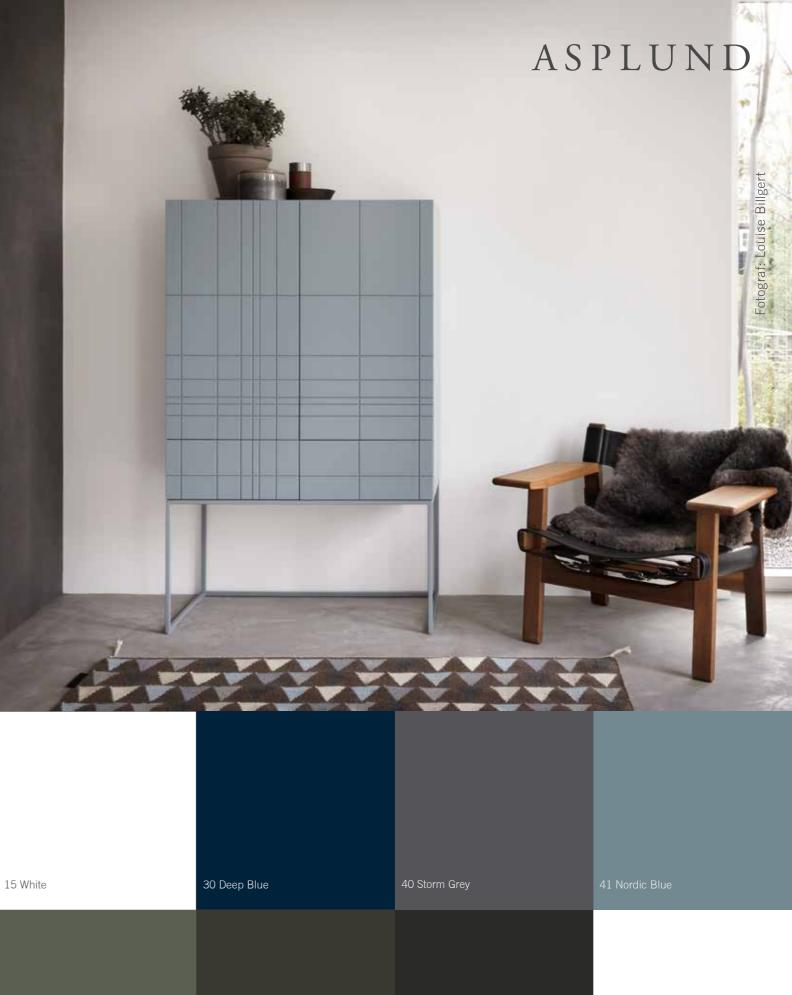

Cabinet with four doors (D) Cabinet with three doors and two drawers to the right (DB)

Addition for oak inside drawers

Colours: 15 White 30 Deep Blue 40 Storm Grey 44 Nordic Blue 45 Green Khaki 47 Taupe

49 Char Grey

Standard back for Kilt light: Openings on the back for cables/ventilation.

47 Taupe