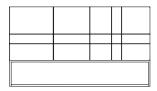

# Kilt Light 137

H: 87 cm (stand 32 cm) D: 45 cm W: 137 cm

Cabinet in lacquered MDF with lacquered metal stand in the same colour. One shelf included behind each door.

Cabinet with three doors (D) Cabinet with two doors and two drawers to the right (DB)

Addition for oak inside drawers