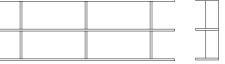

## PROUST 750 (75 cm between the skids)

Colours: A maximum of two different colours in one composition. Sliding doors: - Start kit - Shelf with one sliding door

H: 73 cm W: 134 cm D: 27 cm

| D: 27 d | em |  |         |
|---------|----|--|---------|
|         |    |  | $\Box$  |
|         |    |  | +       |
|         |    |  | $\perp$ |
|         |    |  |         |

P750 2x6\* P750 3x6 H: 180 cm H: 180 cm W 134 cm W: 211 cm D: 27 cm D: 27 cm