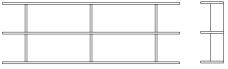

## PROUST 750 (75 cm between the skids)

Colours: A maximum of two different colours in one composition. Sliding doors: - Start kit - Shelf with one sliding door

H: 73 cm W: 134 cm D: 27 cm

| D: 27 d | em |  |         |
|---------|----|--|---------|
|         |    |  | $\Box$  |
|         |    |  | +       |
|         |    |  | $\perp$ |
|         |    |  |         |

P750 2x6\* P750 3x6 H: 180 cm H: 180 cm W 134 cm W: 211 cm D: 27 cm D: 27 cm