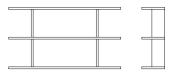

46 Dark Sand 47 Taupe 49 Char Grey

15 White

P590 2x3\* H: 73 cm W: 115 cm D: 27 cm

| P590 3x3  |  |
|-----------|--|
| H: 73 cm  |  |
| W: 179 cm |  |
| D: 27 cm  |  |

| P590 4x3 |
|----------|
| H: 73 cm |
| W 240 cm |
| D: 27 cm |
|          |
|          |

Veneer:

P2 - White Stained Oak

P4 - Black Walnut Oak

P5 - Lacquered Oak P6 - Dark Smoked Oak

P590 2x6\* H: 180 cm W: 115 cm D: 27 cm

P750 2x3\*

P590 3x6 H: 180 cm W: 179 cm D: 27 cm

P750 3x3

H: 73 cm

W: 211 cm

P590 4x6 H: 180 cm W 240 cm D: 27 cm

Information