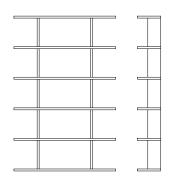

#### PROUST 590 (59 cm between the skids)

| <br> | <br> |         |
|------|------|---------|
|      |      |         |
|      |      |         |
|      |      | $\perp$ |
|      |      |         |
|      |      |         |
|      |      | $\perp$ |

46 Dark Sand 47 Taupe 49 Char Grey

15 White

P590 2x3\* H: 73 cm W: 115 cm D: 27 cm

| P590 3x3  |  |
|-----------|--|
| H: 73 cm  |  |
| W: 179 cm |  |
| D: 27 cm  |  |

| P590 4x3 |
|----------|
| H: 73 cm |
| W 240 cm |
| D: 27 cm |
|          |
|          |

Veneer:

P2 - White Stained Oak

P4 - Black Walnut Oak

P5 - Lacquered Oak P6 - Dark Smoked Oak

P590 2x6\* H: 180 cm W: 115 cm D: 27 cm

P750 2x3\*

P590 3x6 H: 180 cm W: 179 cm D: 27 cm

P750 3x3

H: 73 cm

W: 211 cm

P590 4x6 H: 180 cm W 240 cm D: 27 cm

Information